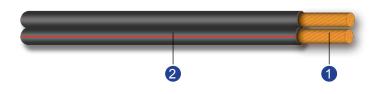

#### Construction:

1 Conductor: Soft-annealed electrolytic copper Cu-ETP1 according to DIN EN 13602, bare or tinned. Conductor construction according to ISO 6722.

2 Insulation: PVC insulation Class B to ISO 6722 (lead free). Core identification: -black-black/white, black-black/ red, black-black/blue or transparent with coloured trace.